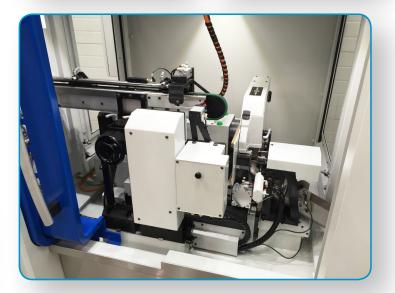

#### VCL-M1 Valve Cut Off Machine Dry Cutting Conventional Abrasive Wheel

#### Features

- 350 mm Ø conventional abrasive cut-off wheel.
- Automatic wheel wear compensation.
- 7kW, 5,000 rpm Spindle with variable speed.
- Fast, reliable automatic loading.
- Adjustable clamping to minimise run-out.
- Siemens or Allen Bradley Controls.