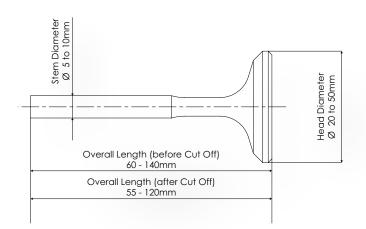

## Valve Size Range

NOTE : All measurements are for a standard machine. Other options are available.

Earlsdon Technology Ltd

Unit 11, Spitfire Close, Coventry, CV5 6UR, England T: +44 (0) 24 7671 7023 sales@e-tech.co.uk | www.e-tech.co.uk