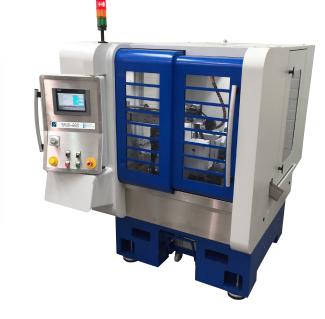

#### VCL-M1 Valve Cut Off Machine Dry Cutting Conventional Abrasive Wheel

#### Features

- 350 mm Ø conventional abrasive cut-off wheel.
- Automatic wheel wear compensation.
- 7kW, 5,000 rpm Spindle with variable speed.
- Fast, reliable automatic loading.
- Adjustable clamping to minimise run-out.
- Siemens or Allen Bradley Controls.