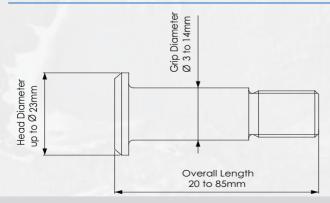

ospace Fasteners
- 800 1500 parts per hour depending on size
- Precise, programmable rolling parameters with 100% in-process checking.
- Fast changeover
- Safe, clean working and easy maintenance
- Giving your customers 100% confidence

### **Features**

- Load cell to measure actual rolling force during each cycle and to check that it is within programmed limits
- Programmable control of rolling force, rpm & time
- Pneumatic cylinder producing up to 1,000kg rolling force
- Drive unit with inverter controlled spindle motor
- 18" dia (450 mm) Vibratory Bowl Feeder
- 'Air-mover' system to deliver parts into machine
- Fast pneumatically-actuated loading system
- Allen Bradley or Siemens PLC control system with 6" touch-screen (HMI)
- · Integrated coolant tank, filter and pump

## Size Range



#### Earlsdon Technology Ltd

Unit 11, Spitfire Close, Coventry, CV5 6UR, England T: +44 (0) 24 7671 7023 sales@e-tech.co.uk | www.e-tech.co.uk













V1/101



Truform Equipment Inc.

14744 S. McKinley Avenue, Posen, IL 60469 T: 708-897-8595 F: 708-897-8591

sales@truformequipment.com | www.truformequipment.com