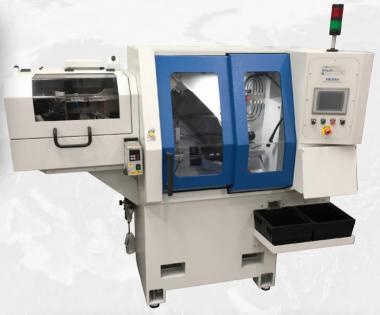

# FR-FX4 Fillet Rolling Machine Single Head Automatic

### **Features**

- Load cell to measure actual rolling force during each cycle and to check that it is within programmed limits
- Programmable control of rolling force, rpm & time
- Pneumatic cylinder producing up to 1,000kg rolling force
- Drive unit with inverter controlled spindle motor
- 18" dia (450 mm) Vibratory Bowl Feeder
- 'Air-mover' system to deliver parts into machine
- Fast pneumatically-actuated loading system
- Allen Bradley or Siemens PLC control system with 6" touch-screen (HMI)
- · Integrated coolant tank, filter and pump