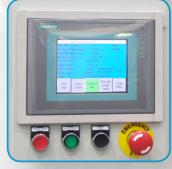

### **Features**

- Load cell to measure actual rolling force during each cycle and to check that it is within programmed limits
- Programmable control of rolling force, rpm & time
- Pneumatic cylinder producing up to 1,000kg rolling force
- Drive unit with inverter controlled spindle motor
- 18" dia (450 mm) Vibratory Bowl Feeder
- 'Air-mover' system to deliver parts into machine
- Fast pneumatically-actuated loading system
- Allen Bradley or Siemens PLC control system with 6" touch-screen (HMI)
- · Integrated coolant tank, filter and pump