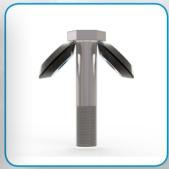

# FR-FX4 Fillet Rolling Machine Single Head Automatic

### **Key Points**

- Rolling the underhead radius of Aerospace Fasteners
- 800 1500 parts per hour depending on size
- Precise, programmable rolling parameters with 100% in-process checking.
- Fast changeover
- Safe, clean working and easy maintenance
- Giving your customers 100% confidence