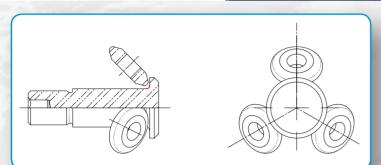

# FR-FX4 Fillet Rolling Machine Single Head Automatic

### **Key Points**

- Rolling the underhead radius of Aerospace Fasteners
- 800 1500 parts per hour depending on size
- Precise, programmable rolling parameters with 100% in-process checking.
- Fast changeover
- Safe, clean working and easy maintenance
- Giving your customers 100% confidence