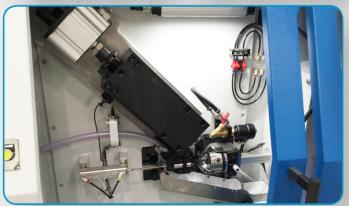

### **Features**

- Load cell to measure actual rolling force during each cycle and to check that it is within programmed limits
- Programmable control of rolling force, rpm & time
- Pneumatic cylinder producing up to 1,000kg rolling force
- Drive unit with inverter controlled spindle motor
- 18" dia (450 mm) Vibratory Bowl Feeder
- 'Air-mover' system to deliver parts into machine
- Fast pneumatically-actuated loading system
- Allen Bradley or Siemens PLC control system with 6" touch-screen (HMI)
- · Integrated coolant tank, filter and pump