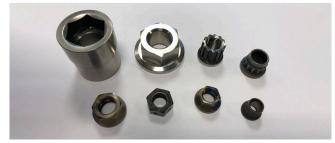

## EARLSDON [RT-SX1]

Reaming & Tapping Machine

A powerful and versatile machine which can Ream (or Drill) and Tap a wide range of nuts in difficult materials.