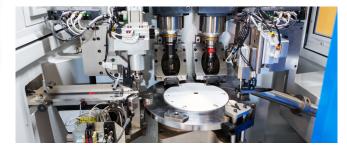

## **Features**

- Tapping torque > 50 Nm
- Servo-controlled 6-station Indexer
- Non-cutting time (Index + Clamp) = 1.2 seconds
- Quick-change pre-settable HSK 50 tool holders
- Allen Bradley control (Siemens as an option)
- User-friendly, specially-written interface
- Multiple languages
- Industry 4.0 enabled