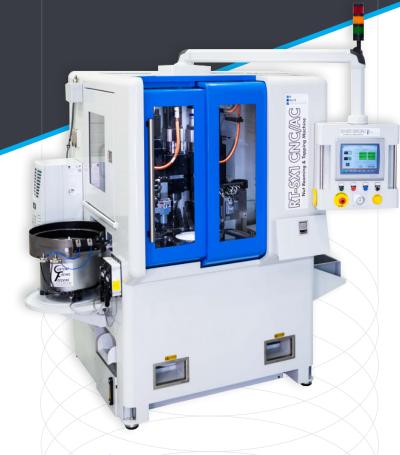

## EARLSDON [RT-SX1]

Reaming & Tapping Machine

A powerful and versatile machine which can Ream (or Drill) and Tap a wide range of nuts in difficult materials.

## **Key Points**

- Fully-programmable servo control of all axes
- Rigid and powerful quill spindles
- Fast Set-up and Changeover
- Good swarf and coolant management
- Can be used with a range of materials

## **Features**

- Tapping torque > 50 Nm
- Servo-controlled 6-station Indexer
- Non-cutting time (Index + Clamp) = 1.2 seconds
- Quick-change pre-settable HSK 50 tool holders
- Allen Bradley control (Siemens as an option)
- User-friendly, specially-written interface
- Multiple languages
- Industry 4.0 enabled