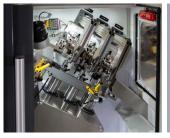

#### **Features**

- 450 mm (18") Vibratory Bowl Feeder.
- 3 Stations
  - W-Tool (Centre-Drill, Point & Face)
  - Drill - Broach.
- 0 5000 rpm spindle speed
- Servo-controlled Broach producing up to 1.8 tonnes (4,000 lbs) broaching force
- Quick-change pre-settable HSK-32 Toolholders
- Quick-change Clamping Cassettes
- Automatic tool breakage detectors.