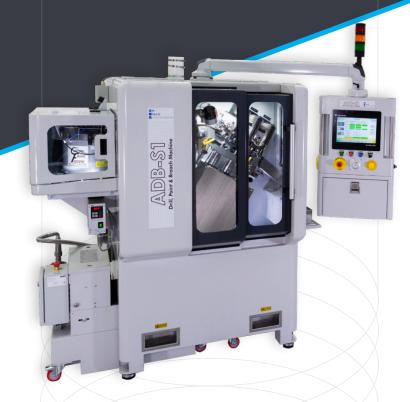

# EARLSDON [ADB-S1]

## High-speed Drill, Point, Face and Broach Machine

#### **Key Points**

- Drilling, Pointing, Facing and Broaching of aerospace fasteners
- Output approximately 3,000 parts per hour
- 2 rotating spindles with independent servo-controlled feed and speed
- Servo-controlled broaching
- Fast changeover with pre-set tooling
- Industry 4.0 compatible