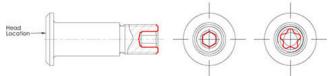

#### Application

## **Typical Size Range**

- Shank Diameter: 4 mm 8 mm (0.15" 0.32")
- Overall Length: 10 mm 50 mm (0.4" 2")
- Head Diameter: 6 mm 16 mm (0.2" 0.6")